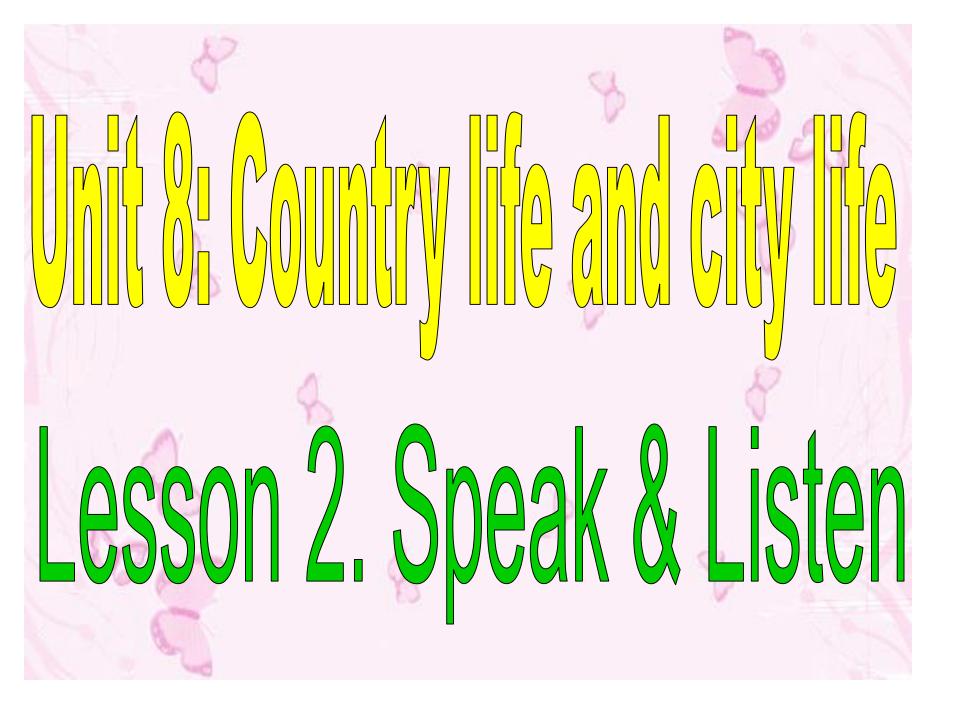

bikes old houses quiet fresh air cheap food

cars, motorbikes big houses, tall buildings noisy polluted air expensive food

#### **Comparative adjectives:** MORE + ADJECTIVE

Talking about the changes of the town.

Nouns

Adjectives

Traffic / Town Buildings City Streets Food Houses busy tall beautiful dirty / noisy expensive modern

E.g : The town is becoming / getting busier.

Traffic / Town Buildings City Streets Food Houses busy tall beautiful dirty / noisy expensive modern

The traffic is getting busier.

There are more tall buildings and houses.

The houses are becoming more modern.

The city is getting more beautiful.

The streets are becoming dirtier / noisier.

The food is getting more expensive.

Make the sentences.

1.The boys / get / tall. The boys are getting taller. 2. The old women / become / weak. The old women are becoming weak. 3. The school yard / become / cleaner. The school yard is becoming cleaner. 4. The weather / get / cold. The weather is getting cold. 5. The students / get / better. The students are getting better.