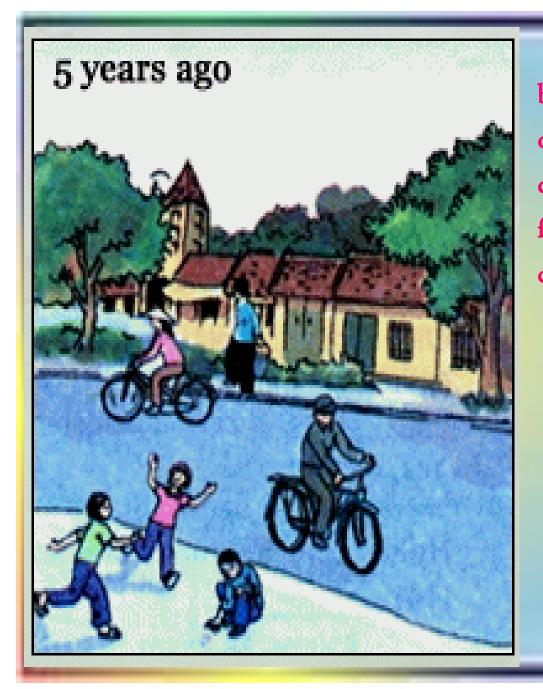

bikes old houses quiet fresh air cheap food

cars, motorbikes big houses, tall buildings noisy polluted air expensive food

#### **Comparative adjectives:** MORE + ADJECTIVE

Talking about the changes of the town.

Nouns

Adjectives

Traffic / Town Buildings City Streets Food Houses busy tall beautiful dirty / noisy expensive modern

E.g : The town is becoming / getting busier.

Traffic / Town Buildings City Streets Food Houses busy tall beautiful dirty / noisy expensive modern

The traffic is getting busier.

There are more tall buildings and houses.

The houses are becoming more modern.

The city is getting more beautiful.

The streets are becoming dirtier / noisier.

The food is getting more expensive.

Make the sentences.

1.The boys / get / tall. The boys are getting taller. 2. The old women / become / weak. The old women are becoming weak. 3. The school yard / become / cleaner. The school yard is becoming cleaner. 4. The weather / get / cold. The weather is getting cold. 5. The students / get / better. The students are getting better.