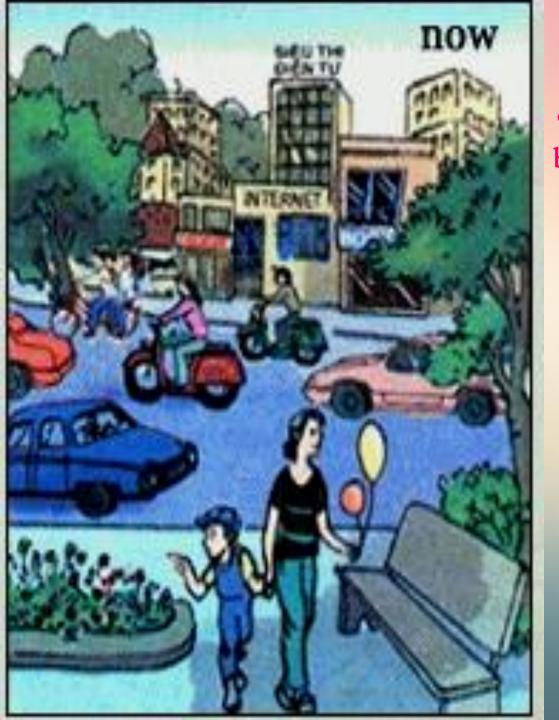

## LISTEN

#### **Aunt HANG**

#### Fill in the missing words.

Lan : Hello. Aunt Hang : Hello. Is (1) \_\_\_\_\_ Lan? Lan : Yes. Who is (2) \_\_\_\_\_? Aunt Hang : (3) \_\_\_\_\_ Aunt Hang. How are you? Lan : I'm fine. (4) \_\_\_\_\_ are you phoning (5) \_\_\_\_\_? Aunt Hang : Hue. I'm calling to tell you Uncle Chi and I are (6) \_\_\_\_\_\_ to visit you next (7) \_\_\_\_\_. Lan : Great! When are you (8) \_\_\_\_\_ ? Aunt Hang : On (9) \_\_\_\_\_\_. We're arriving in Ha Noi in the (10) \_\_\_\_\_\_ (11)

Lan :Ok. Do you want to (12) \_\_\_\_\_ to (13) \_\_\_\_\_ mom?Aunt Hang : Yes, please.Lan :Hold on a moment and I'll (14) \_\_\_\_\_\_her.

Answer the questions.

1. How is Lan?

Lan is fine.

2. Where is Lan's aunt Hang calling from?

### Mrs. Hang is calling from Hue.

- 3. Who is Mrs. Hang going with?
  - She is going with Mr. Chi.
- 4. Does Mrs. Hang want to speak to Lan's mom?

Yes, she does.